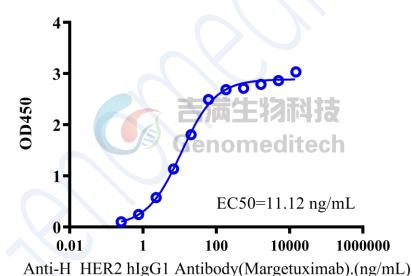

### **Bioactivity-ELISA**

# Human HER2 Protein; His Tag, ELISA 0.1 μg Human HER2 Protein; His Tag of per well

Human HER2 Protein; His Tag (Catalog # GM-87568RP) was immobilized at 1 μg/ml (100 μL/well). Increasing concentrations of Anti-H HER2 hIgG1 Antibody (Margetuximab) (Catalog # GM-49468AB) were