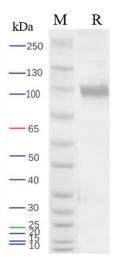

## **SDS-PAGE**

On SDS-PAGE under reducing (R) condition. The gel was stained overnight with Coomassie Blue. The purity of the protein is greater than 95%.